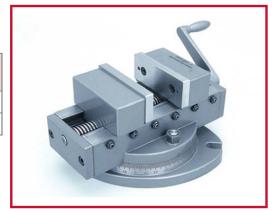

## **SELF CENTRING VICE**

This vice finds application in mass production jobs where the work piece is required to be repeatedly placed at the center for a fixed machine setting. The spindle has opposite threads for quick and accurate centering. Rotation of the handle automatically adjusts the work piece at it's center. The 360° swivel base allows the vice to be set at any angle along the vertical axis.

| PART NO. | VICE SIZE<br>JAW WIDTH MM | MAX. JAW<br>OPENING MM | JAW HEIGHT<br>MM | WT<br>KGS |
|----------|---------------------------|------------------------|------------------|-----------|
| 61540    | 100                       | 100                    | 38               | 14.3      |
| 61541    | 125                       | 125                    | 52               | 26        |